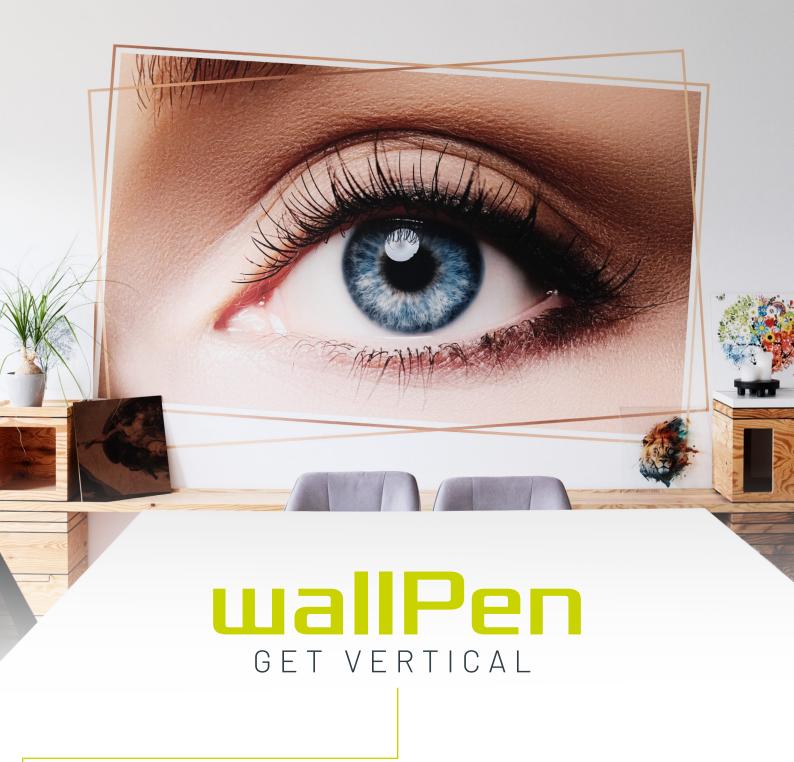

## **TECHNICAL DETAILS -**

- Approx. 3 m<sup>2</sup> printing speed per hour in photo quality
- Print in full color CMYK spectrum
- Operation via WiFi using a modern web interface
- Laser technology compensates for unevenness up to 10 cm
- White printing with fifth printhead (optional)
- Print resolution selectable in 300, 600, 800, 1200 DPI
- Curing of ink via UV-LED technology
- Set up in 5 minutes
- Fits in any car