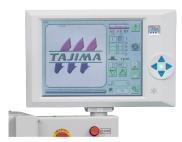

### 12.1 inch TFT Touch Monitor

The embroidery process can be monitored in real time on a large monitor. An operation panel with excellent operability allows intuitive embroidery finish settings.