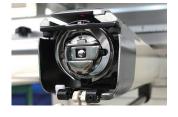

# What is it about **IXTM** that provides optimal tension adjustment.

i-TM is mounted on the tension base in place of the previous tension knobs.