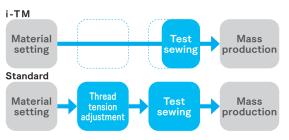

# What is it about **IXTM** that provides optimal tension adjustment.

i-TM is mounted on the tension base in place of the previous tension knobs.

### Improved production efficiency

As the appropriate thread tension adjustment is applied regardless of the thread type, mass production can be started quickly.

### A high quality embroidery finish is achieved regardless of thread type and fabric used.

It is possible to embroider without adjusting the upper thread for various thread types and thread colors such as cotton thread and metallic thread as well as polyester and rayon thread.