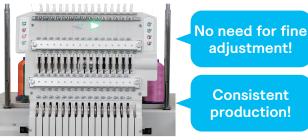

### i-TM solves these issues

- ▼ Requires thread tension adjustment after thread replacement.
- ▼ Requires operator skill and experience.
- ▼ The quality of the embroidery finish is inconsistent.
- ▼ The fabric is easily shrunken by embroidery stitch pulling.

### Improved production efficiency

As the appropriate thread tension adjustment is applied regardless of the thread type, mass production can be started quickly.