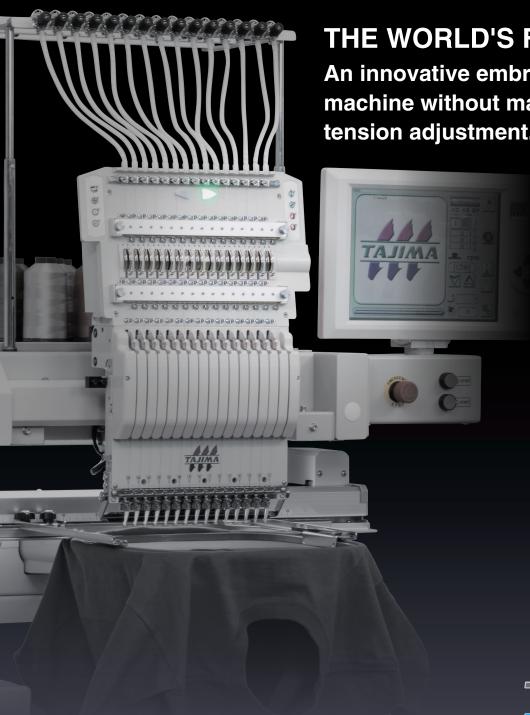

# THE WORLD'S FIRST

An innovative embroidery machine without manual thread tension adjustment.

# What is it about **IXTM** that provides optimal tension adjustment.

i-TM is mounted on the tension base in place of the previous tension knobs.

### 12.1 inch TFT Touch Monitor

The embroidery process can be monitored in real time on a large monitor. An operation panel with excellent operability allows intuitive embroidery finish settings.