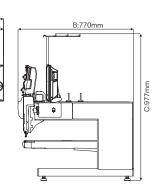

h Monitor

The embroidery process can be monitored in real time on a large monitor. An operation panel with excellent operability allows intuitive embroidery finish settings.



### **Specifications**

| Needles           | 9,12,15                                      |
|-------------------|----------------------------------------------|
| Factory options   | Position Marker, LED Lamp                    |
| Dealer options    | Stand, Stand Tray, Border Frame, Cap Frame 2 |
| Revolution        | Max. 1,200 rpm                               |
| Electricity       | Single-phase 100-120V, 200-240V, 50Hz/60Hz   |
| Power consumption | 160W                                         |
| Weight            | 95kg                                         |

Please contact our distributor listed below



## Tajima Industries Ltd.

NO.1800 Ushiyama-cho, Kasugai, Aichi-pref. 486-0901 JAPAN TEL:+81-568-37-1220,1240 FAX:+81-568-37-1221,1241





### TISM Co.,Ltd.

- The actual embroidery area and embroidery speed may vary depending on the items being produced, the machine model, and the embroidering conditions.
- \* Caution: No registered trademark or product design contained in this catalog may be used without prior permission from the manufacturer \* The specifications and designs of our products are subject to change without notice for performance improvement.