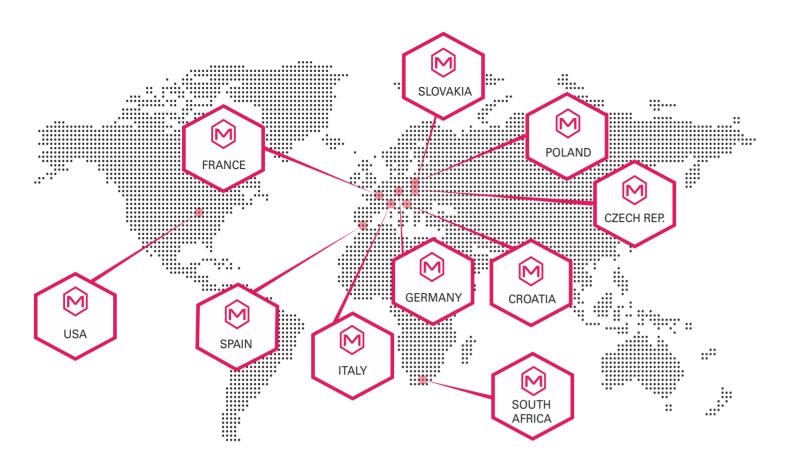

## SERVICE

Whether it's a demo appointment, service, repair or questions aboutsoftware and application: our technicians support you via remote maintenance, in our showrooms

NOTICE: Not all products shown may be available in all modico regions.