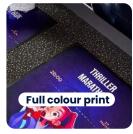

#### WHY CHOOSE THIS MAT?

Our Promo Floor Mats are a fantastic and functional way to promote your brand effectively. They offer stunning quality, full colour print to a 100% recycled polyester surface on premium rubber backing.