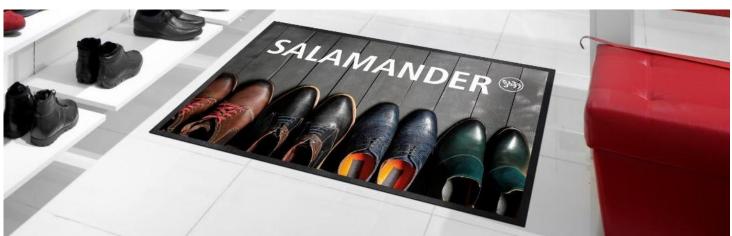

#### WHY CHOOSE THIS MAT?

Our Promo Floor Mats are a fantastic and functional way to promote your brand effectively. They offer stunning quality, full colour print to a 100% recycled polyester surface on premium rubber backing.

Available with and without rubber

border

**Recommended use** Recommended for indoor use in retail and

leisure settings for added brand awareness

and messaging opportunities.