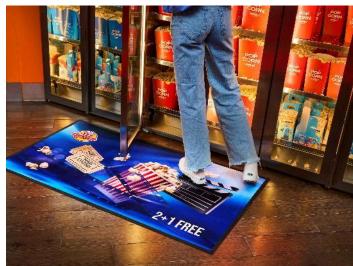

#### WHY CHOOSE THIS MAT?

Our Promo Floor Mats are a fantastic and functional way to promote your brand effectively. They offer stunning quality, full colour print to a 100% recycled polyester surface on premium rubber backing.

Available with and without rubber

border

**Recommended use** Recommended for indoor use in retail and

leisure settings for added brand awareness

and messaging opportunities.