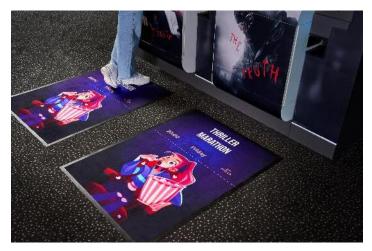

#### WHY CHOOSE THIS MAT?

Our Promo Floor Mats are a fantastic and functional way to promote your brand effectively. They offer stunning quality, full colour print to a 100% recycled polyester surface on premium rubber backing.

Available with and without rubber

border

**Recommended use** Recommended for indoor use in retail and

leisure settings for added brand awareness

and messaging opportunities.