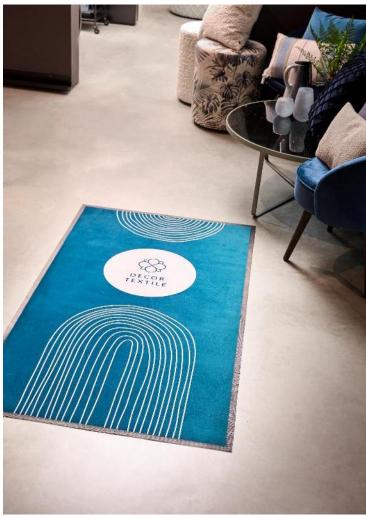

#### WHY CHOOSE THIS MAT?

Our Promo Floor Mats are a fantastic and functional way to promote your brand effectively. They offer stunning quality, full colour print to a 100% recycled polyester surface on premium rubber backing.

Available with and without rubber

border

**Recommended use** Recommended for indoor use in retail and

leisure settings for added brand awareness

and messaging opportunities.